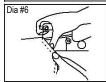

- 1. Make sure device is in the Off position (See diagram #1. On/Off Switch should be slid backward, toward the rear of the device). Raise the needle arm to the highest position by turning the rotary wheel. **Note:** The rotary wheel can be turned in either direction (see diagram #1).
- 2. Lift the fastening plate, making sure not to push down on the needle arm (the arm can still be moved manually even when the device is in the locked position). Place cloth underneath the fastening plate (see diagram #2). Release fastening plate.
- 3. Pull at least 2 inches of thread through the needle, from back to front, prior to starting to sew. If the needle needs to be threaded, please see the "How to Thread Stitch Sew Quick\_" section.
- 4. Hold the Stitch Sew Quick\_ with right hand. Place thumb by the On/Off Switch while other fingers support the bottom of the device (see diagram #4)
- 5. Turn the device On by sliding the On/Off Switch forward with the thumb. Use your left hand to hold the cloth and to control the direction and speed as you pull it through the device. Be careful not to pull the material through the device too quickly. When wider stitches are required, pull cloth to the left a little faster while you continue sewing. Follow the centerline on cloth fastening plate to ensure straight stitching (see diagram #5)..
- 6. To Finish Seam When finished sewing, raise the needle arm to the highest position by turning the rotary wheel, then use the back of a seam ripper or scissors to pull the thread out about 3 inches. Cut thread (see diagrams #5 & #6).
- 7. Turn the rotary wheel, lowering the needle into the cloth and continue to turn the rotary wheel until the needle arm is again at its highest position.
- Lift the fastening plate and take off the cloth to the left,MAKING SURE NOT TO PULL THE THREAD AS THE SEAM WILL UNRAVEL.