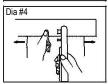

- 1. Make sure device is in the Off position (See diagram #1. On/Off Switch should be slid backward, toward the rear of the device). Raise the needle arm to the highest position by turning the rotary wheel. **Note:** The rotary wheel can be turned in either direction (see diagram #1).
- 2. Lift the fastening plate, making sure not to push down on the needle arm (the arm can still be moved manually even when the device is in the locked position). Place cloth underneath the fastening plate (see diagram #2). Release fastening plate.
- 3. Pull at least 2 inches of thread through the needle, from back to front, prior to starting to sew. If the needle needs to be threaded, please see the "How to Thread Stitch Sew Quick\_" section.
- 4. Hold the Stitch Sew Quick\_ with right hand. Place thumb by the On/Off Switch while other fingers support the bottom of the device (see diagram #4)
- 5. Turn the device On by sliding the On/Off Switch forward with the thumb. Use your left hand to hold the cloth and to control the direction and speed as you pull it through the device. Be careful not to pull the material through the device too quickly. When wider stitches are required, pull cloth to the left a little faster while you continue sewing. Follow the centerline on cloth fastening plate to ensure straight stitching (see diagram #5)..
- 6. To Finish Seam When finished sewing, raise the needle arm to the highest position by turning the rotary wheel, then use the back of a seam ripper or scissors to pull the thread out about 3 inches. Cut thread (see diagrams #5 & #6).
- 7. Turn the rotary wheel, lowering the needle into the cloth and continue to turn the rotary wheel until the needle arm is again at its highest position.
- Lift the fastening plate and take off the cloth to the left,MAKING SURE NOT TO PULL THE THREAD AS THE SEAM WILL UNRAVEL.