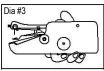

# Parts Diagram:

Notes: always use rotary wheel to move needle. Never press or pull directly on needle arm to avoid damages to internal mechanism