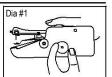

- 1. Make sure device is in the Off position (See diagram #1. On/Off Switch should be slid backward, toward the rear of the device). Raise the needle arm to the highest position by turning the rotary wheel. **Note:** The rotary wheel can be turned in either direction (see diagram #1).
- 2. Lift the fastening plate, making sure not to push down on the needle arm (the arm can still be moved manually even when the device is in the locked position). Place cloth underneath the fastening plate (see diagram #2). Release fastening plate.
- 3. Pull at least 2 inches of thread through the needle, from back to front, prior to starting to sew. If the needle needs to be threaded, please see the "How to Thread Stitch Sew Quick\_" section.
- 4. Hold the Stitch Sew Quick\_ with right hand. Place thumb by the On/Off Switch while other fingers support the bottom of the device (see diagram #4)
- 5. Turn the device On by sliding the On/Off Switch forward with the thumb. Use your left hand to hold the cloth and to control the direction and speed as you pull it through the device. Be careful not to pull the material through the device too quickly. When wider stitches are required, pull cloth to the left a little faster while you continue sewing. Follow the centerline on cloth fastening plate to ensure straight stitching (see diagram #5)..
- 6. To Finish Seam When finished sewing, raise the needle arm to the highest position by turning the rotary wheel, then use the back of a seam ripper or scissors to pull the thread out about 3 inches. Cut thread (see diagrams #5 & #6).
- 7. Turn the rotary wheel, lowering the needle into the cloth and continue to turn the rotary wheel until the needle arm is again at its highest position.
- Lift the fastening plate and take off the cloth to the left,MAKING SURE NOT TO PULL THE THREAD AS THE SEAM WILL UNRAVEL.