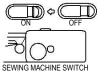

- 1. Make sure device is in the Off position (See diagram #1. On/Off Switch should be slid backward, toward the rear of the device). Raise the needle arm to the highest position by turning the rotary wheel. **Note:** The rotary wheel can be turned in either direction (see diagram #1).
- 2. Lift the fastening plate, making sure not to push down on the needle arm (the arm can still be moved manually even when the device is in the locked position). Place cloth underneath the fastening plate (see diagram #2). Release fastening plate.
- 3. Pull at least 2 inches of thread through the needle, from back to front, prior to starting to sew. If the needle needs to be threaded, please see the "How to Thread Stitch Sew Quick\_" section.
- 4. Hold the Stitch Sew Quick\_ with right hand. Place thumb by the On/Off Switch while other fingers support the bottom of the device (see diagram #4)
- 5. Turn the device On by sliding the On/Off Switch forward with the thumb. Use your left hand to hold the cloth and to control the direction and speed as you pull it through the device. Be careful not to pull the material through the device too quickly. When wider stitches are required, pull cloth to the left a little faster while you continue sewing. Follow the centerline on cloth fastening plate to ensure straight stitching (see diagram #5)..
- 6. To Finish Seam When finished sewing, raise the needle arm to the highest position by turning the rotary wheel, then use the back of a seam ripper or scissors to pull the thread out about 3 inches. Cut thread (see diagrams #5 & #6).
- 7. Turn the rotary wheel, lowering the needle into the cloth and continue to turn the rotary wheel until the needle arm is again at its highest position.
- Lift the fastening plate and take off the cloth to the left,MAKING SURE NOT TO PULL THE THREAD AS THE SEAM WILL UNRAVEL.