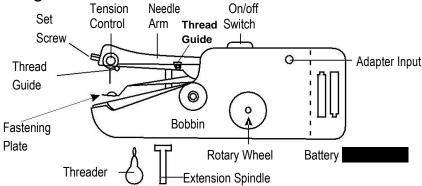

- 1. Make sure device is in the Off position (See diagram #1. On/Off Switch should be slid backward, toward the rear of the device). Raise the needle arm to the highest position by turning the rotary wheel. **Note:** The rotary wheel can be turned in either direction (see diagram #1).
- 2. Lift the fastening plate, making sure not to push down on the needle arm (the arm can still be moved manually even when the device is in the locked position). Place cloth underneath the fastening plate (see diagram #2). Release fastening plate.
- 3. Pull at least 2 inches of thread through the needle, from back to front, prior to starting to sew. If the needle needs to be threaded, please see the "How to Thread Stitch Sew Quick\_" section.
- 4. Hold the Stitch Sew Quick\_ with right hand. Place thumb by the On/Off Switch while other fingers support the bottom of the device (see diagram #4)
- 5. Turn the device On by sliding the On/Off Switch forward with the thumb. Use your left hand to hold the cloth and to control the direction and speed as you pull it through the device. Be careful not to pull the material through the device too quickly. When wider stitches are required, pull cloth to the left a little faster while you continue sewing. Follow the centerline on cloth fastening plate to ensure straight stitching (see diagram #5)..
- 6. To Finish Seam When finished sewing, raise the needle arm to the highest position by turning the rotary wheel, then use the back of a seam ripper or scissors to pull the thread out about 3 inches. Cut thread (see diagrams #5 & #6).
- 7. Turn the rotary wheel, lowering the needle into the cloth and continue to turn the rotary wheel until the needle arm is again at its highest position.
- Lift the fastening plate and take off the cloth to the left,MAKING SURE NOT TO PULL THE THREAD AS THE SEAM WILL UNRAVEL.