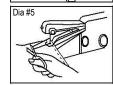

- 1. Make sure device is in the Off position (See diagram #1. On/Off Switch should be slid backward, toward the rear of the device). Raise the needle arm to the highest position by turning the rotary wheel. **Note:** The rotary wheel can be turned in either direction (see diagram #1).
- 2. Lift the fastening plate, making sure not to push down on the needle arm (the arm can still be moved manually even when the device is in the locked position). Place cloth underneath the fastening plate (see diagram #2). Release fastening plate.
- 3. Pull at least 2 inches of thread through the needle, from back to front, prior to starting to sew. If the needle needs to be threaded, please see the "How to Thread Stitch Sew Quick\_" section.
- 4. Hold the Stitch Sew Quick\_ with right hand. Place thumb by the On/Off Switch while other fingers support the bottom of the device (see diagram #4)
- 5. Turn the device On by sliding the On/Off Switch forward with the thumb. Use your left hand to hold the cloth and to control the direction and speed as you pull it through the device. Be careful not to pull the material through the device too quickly. When wider stitches are required, pull cloth to the left a little faster while you continue sewing. Follow the centerline on cloth fastening plate to ensure straight stitching (see diagram #5)..
- 6. To Finish Seam When finished sewing, raise the needle arm to the highest position by turning the rotary wheel, then use the back of a seam ripper or scissors to pull the thread out about 3 inches. Cut thread (see diagrams #5 & #6).
- 7. Turn the rotary wheel, lowering the needle into the cloth and continue to turn the rotary wheel until the needle arm is again at its highest position.
- Lift the fastening plate and take off the cloth to the left,MAKING SURE NOT TO PULL THE THREAD AS THE SEAM WILL UNRAVEL.