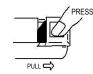

- 1. Make sure device is in the Off position (See diagram #1. On/Off Switch should be slid backward, toward the rear of the device). Raise the needle arm to the highest position by turning the rotary wheel. **Note:** The rotary wheel can be turned in either direction (see diagram #1).
- 2. Lift the fastening plate, making sure not to push down on the needle arm (the arm can still be moved manually even when the device is in the locked position). Place cloth underneath the fastening plate (see diagram #2). Release fastening plate.
- 3. Pull at least 2 inches of thread through the needle, from back to front, prior to starting to sew. If the needle needs to be threaded, please see the "How to Thread Stitch Sew Quick\_" section.
- 4. Hold the Stitch Sew Quick\_ with right hand. Place thumb by the On/Off Switch while other fingers support the bottom of the device (see diagram #4)
- 5. Turn the device On by sliding the On/Off Switch forward with the thumb. Use your left hand to hold the cloth and to control the direction and speed as you pull it through the device. Be careful not to pull the material through the device too quickly. When wider stitches are required, pull cloth to the left a little faster while you continue sewing. Follow the centerline on cloth fastening plate to ensure straight stitching (see diagram #5)..
- 6. To Finish Seam When finished sewing, raise the needle arm to the highest position by turning the rotary wheel, then use the back of a seam ripper or scissors to pull the thread out about 3 inches. Cut thread (see diagrams #5 & #6).
- 7. Turn the rotary wheel, lowering the needle into the cloth and continue to turn the rotary wheel until the needle arm is again at its highest position.
- Lift the fastening plate and take off the cloth to the left,MAKING SURE NOT TO PULL THE THREAD AS THE SEAM WILL UNRAVEL.